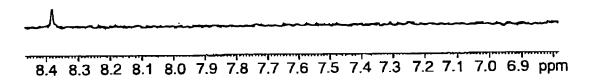

Filed: November 19, 2001

Sheet 14 of 17

8.4 8.3 8.2 8.1 8.0 7.9 7.8 7.7 7.6 7.5 7.4 7.3 7.2 7.1 7.0 6.9 ppm

Fig. 14A

8.4 8.3 8.2 8.1 8.0 7.9 7.8 7.7 7.6 7.5 7.4 7.3 7.2 7.1 7.0 6.9 ppm

Fig. 14B

Title: METHODS FOR CREATING